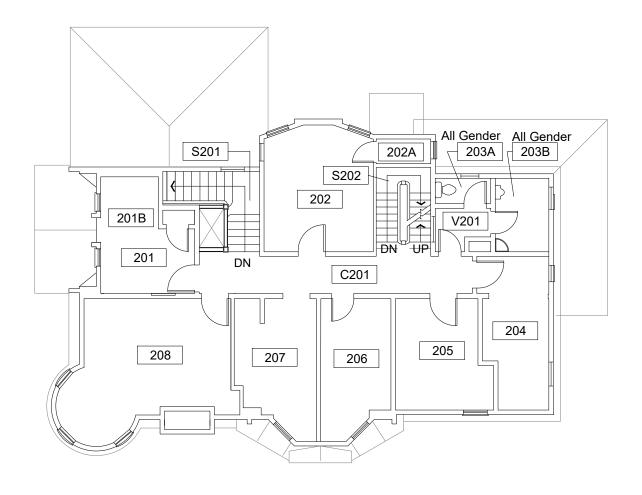

12/2020

Second Floor University Honors 1632 SW 12th Ave, Portland, OR 97201 DRAWN BY: ASL DATE: 12/2020

Third Floor University Honors 1632 SW 12th Ave, Portland, OR 97201 DRAWN BY: ASL DATE: 12/2020

Roof University Honors 1632 SW 12th Ave, Portland, OR 97201 DRAWN BY: ASL DATE: