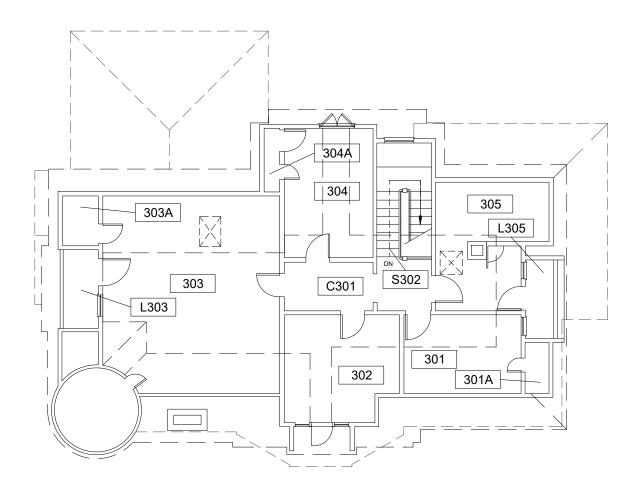

12/2020

Second Floor University Honors 1632 SW 12th Ave, Portland, OR 97201 DRAWN BY: ASL DATE: 12/2020

Third Floor University Honors 1632 SW 12th Ave, Portland, OR 97201 DRAWN BY: ASL DATE: 12/2020

Roof University Honors 1632 SW 12th Ave, Portland, OR 97201 DRAWN BY: ASL DATE: