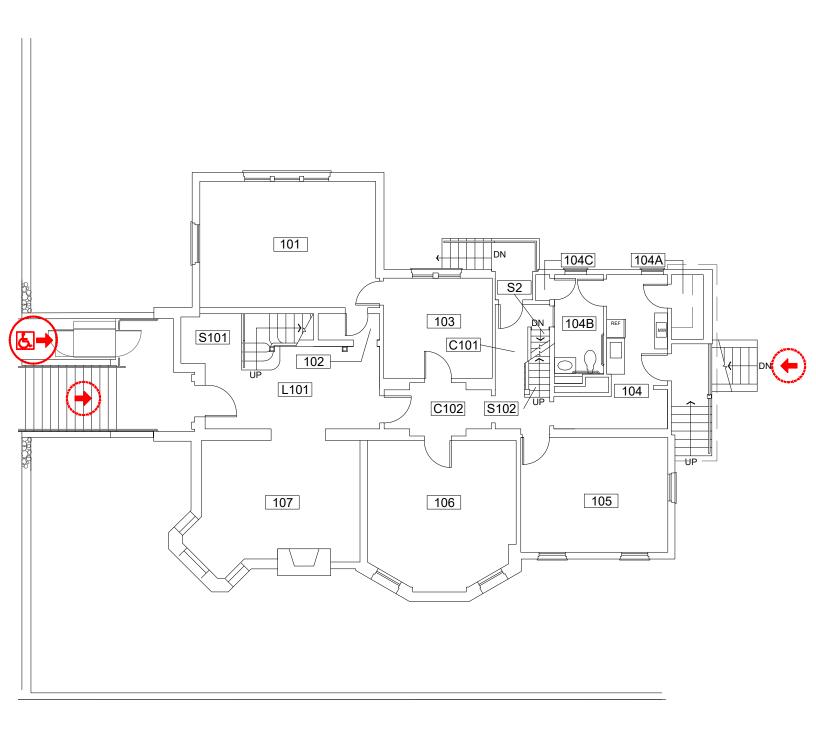

For Employees - Human Resources at (503) 725-4926

Basement
University Honors
1632 SW 12th Ave, Portland, OR 97201

DRAWN BY: ASL DATE: 12/2020

267\_AB

First Floor University Honors 1632 SW 12th Ave, Portland, OR 97201 DRAWN BY: ASL DATE:

12/2020

Second Floor University Honors 1632 SW 12th Ave, Portland, OR 97201 DRAWN BY: ASL DATE: 12/2020

Third Floor University Honors 1632 SW 12th Ave, Portland, OR 97201 DRAWN BY: ASL DATE: 12/2020

Roof University Honors 1632 SW 12th Ave, Portland, OR 97201 DRAWN BY: ASL DATE: