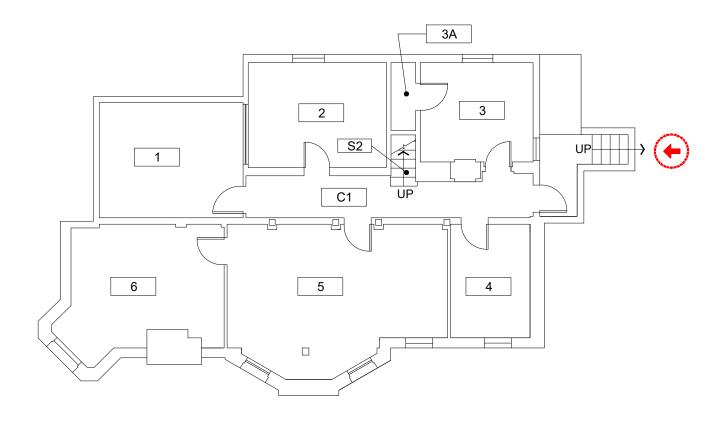

## University Honors (UH) MAIN ENTRANCE ON FIRST FLOOR

If you need assistance, or an accommodation to access an office or classroom please contact: For Student - Disability Resource Center at (503) 725-4150

For Employees - Human Resources at (503) 725-4926

Basement
University Honors
1632 SW 12th Ave, Portland, OR 97201

DRAWN BY: ASL DATE: 12/2020

267\_AB

First Floor University Honors 1632 SW 12th Ave, Portland, OR 97201 DRAWN BY: ASL DATE: