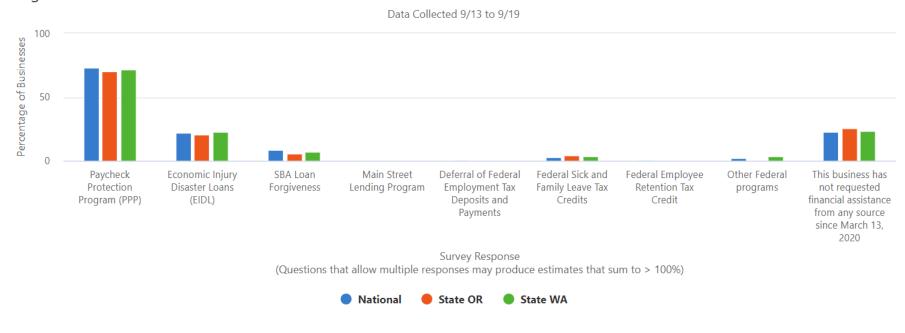

## **Finance**

Collection Dates: 9/13 to 9/19 ▼

Survey Question: Received assistance ▼

Compare: State ▼ Oregon, Washington ▼

Since March 13, 2020, has this business received financial assistance from any of these programs from the Federal government?