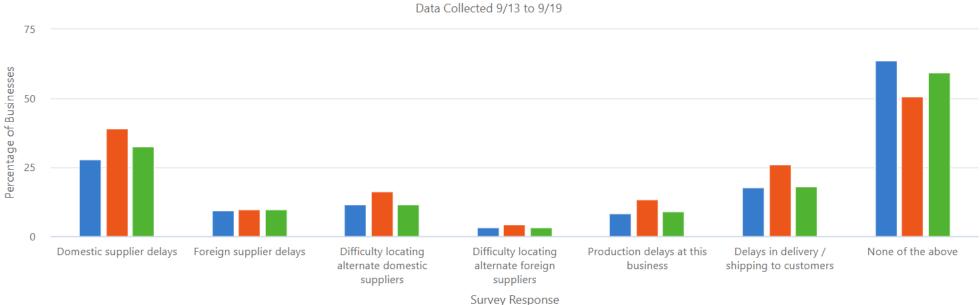

ednesday
- Weekly Sunday through Saturday data collection
- Weekly data releases through interactive data tool, static tables the Thursday following survey close-out
- National and state-level data and 50 largest MSAs
- NAICS 2-digit (sector) level data nationally and by state
- Same target population for both phases





## **Overall Effect**

Collection Dates: 9/13 to 9/19 ▼

Survey Question: Expectations ▼

Survey Answer: More than 6 months ▼

In your opinion, how much time do you think will pass before this business returns to its normal level of operations relative to one year ago?



# **Current Challenges**

Collection Dates: 9/13 to 9/19 ▼

Survey Question: Delays/Difficulties ▼

Compare: State ▼ Oregon, Washington ▼

In the last week, did this business have any of the following?



(Questions that allow multiple responses may produce estimates that sum to > 100%)











## **Finance**

Collection Dates: 9/13 to 9/19 ▼

Survey Question: Received assistance ▼

Compare: State ▼ Oregon, Washington ▼

Since March 13, 2020, has this business received financial assistance from any of these programs from the Federal government?







## **Future Needs**



In the next 6 months, do you think this business will need to do any of the following?





# **Outlook by Sector**





# Outlook by State







# **Outlook by State**

Collection Dates: 9/13 to 9/19 ▼

Survey Question: Expectations ▼

Compare: State ▼ Oregon, Washington ▼

In your opinion, how much time do you think will pass before this business returns to its normal level of operations relative to one year ago?