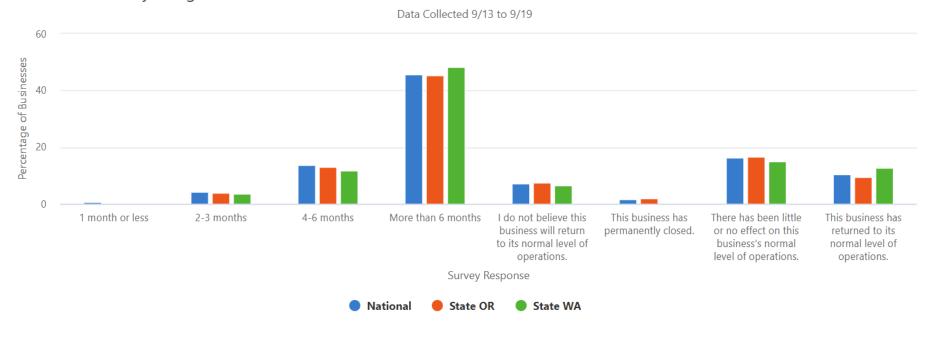

## **Overall Effect**

Collection Dates: 9/13 to 9/19 ▼

Survey Question: Expectations ▼

Survey Answer: More than 6 months ▼

In your opinion, how much time do you think will pass before this business returns to its normal level of operations relative to one year ago?