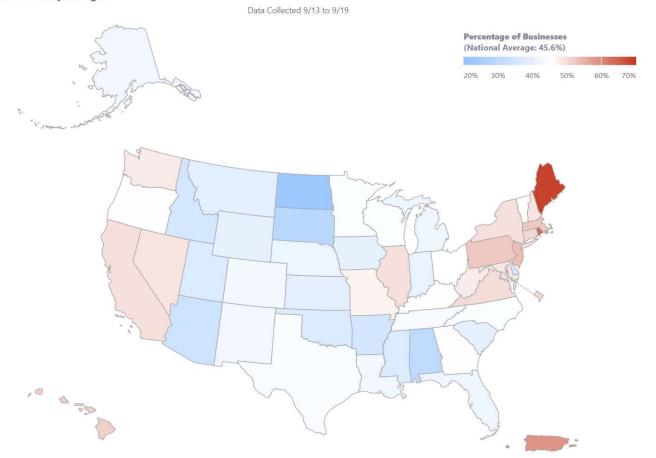

## **Overall Effect**

Collection Dates: 9/13 to 9/19 ▼

Survey Question: Expectations ▼

Survey Answer: More than 6 months ▼

In your opinion, how much time do you think will pass before this business returns to its normal level of operations relative to one year ago?

# **Outlook by State**

Collection Dates: 9/13 to 9/19 ▼

Survey Question: Expectations ▼

Compare: State ▼ Oregon, Washington ▼

In your opinion, how much time do you think will pass before this business returns to its normal level of operations relative to one year ago?