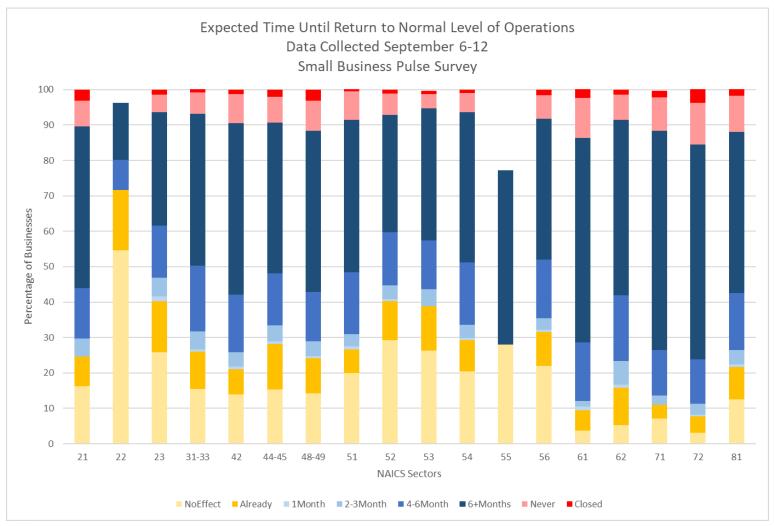

l pass before this business returns to its normal level of operations relative to one year ago?



# **Current Challenges**

Collection Dates: 9/13 to 9/19 ▼

Survey Question: Delays/Difficulties ▼

Compare: State ▼ Oregon, Washington ▼

In the last week, did this business have any of the following?



(Questions that allow multiple responses may produce estimates that sum to > 100%)











## **Finance**

Collection Dates: 9/13 to 9/19 ▼

Survey Question: Received assistance ▼

Compare: State ▼ Oregon, Washington ▼

Since March 13, 2020, has this business received financial assistance from any of these programs from the Federal government?







## **Future Needs**



In the next 6 months, do you think this business will need to do any of the following?





# **Outlook by Sector**





# Outlook by State







# **Outlook by State**

Collection Dates: 9/13 to 9/19 ▼

Survey Question: Expectations ▼

Compare: State ▼ Oregon, Washington ▼

In your opinion, how much time do you think will pass before this business returns to its normal level of operations relative to one year ago?



#### **Downloads and Documentation**



General Info and Documentation





### Where to find the data

Small Business Pulse Survey main page: <a href="https://www.census.gov/data/experimental-data-products/small-business-pulse-survey.html">https://www.census.gov/data/experimental-data-products/small-business-pulse-survey.html</a>

Data tool: <a href="https://portal.census.gov/pulse/data/#data">https://portal.census.gov/pulse/data/#data</a>

Data Tables main page: <a href="https://portal.c