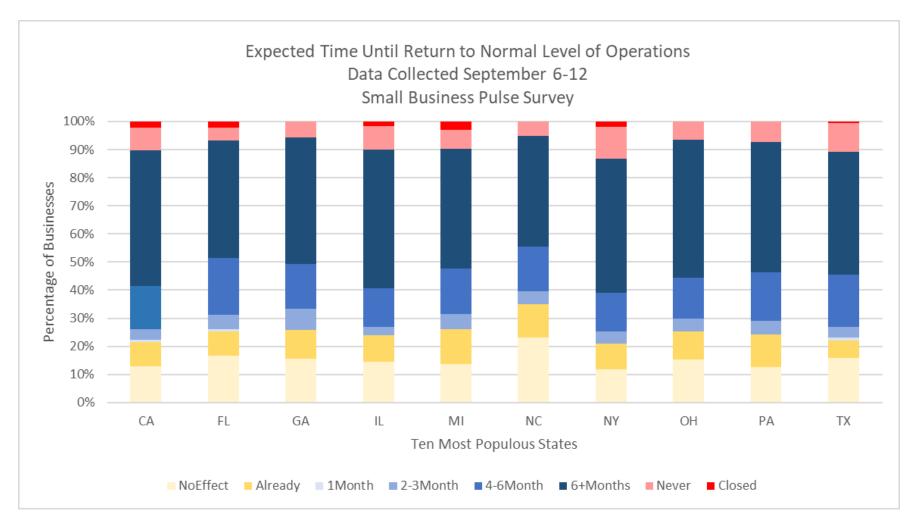

# Outlook by State

# **Outlook by State**

Collection Dates: 9/13 to 9/19 ▼

Survey Question: Expectations ▼

Compare: State ▼ Oregon, Washington ▼

In your opinion, how much time do you think will pass before this business returns to its normal level of operations relative to one year ago?