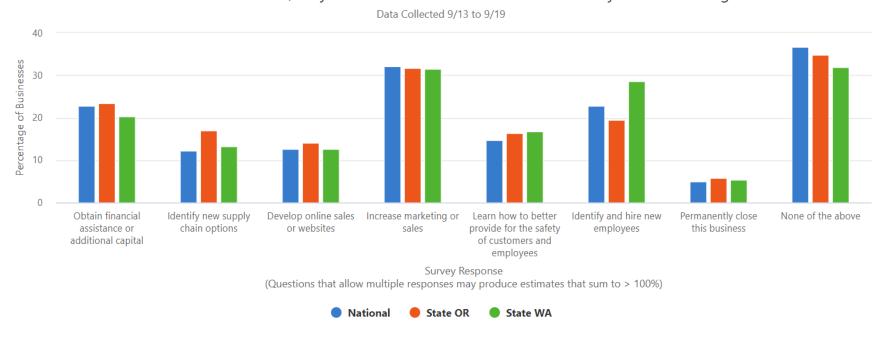

## **Future Needs**

In the next 6 months, do you think this business will need to do any of the following?