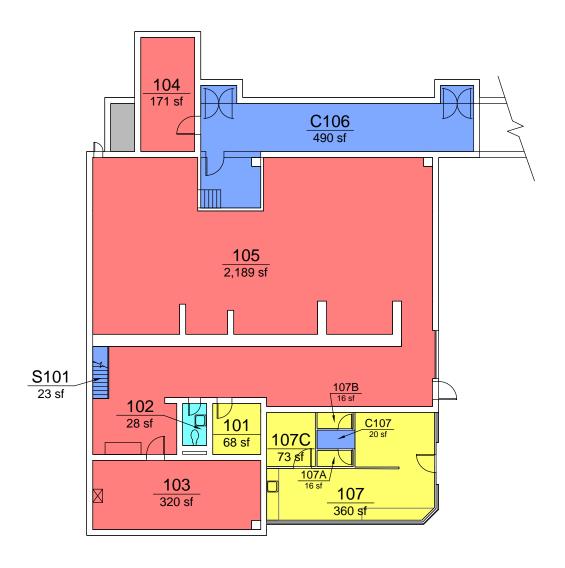

## STANDARD SPACE REPORT

WEST HEATING PLANT First Floor Plan

Near SW Eleventh & Hall Street, Portland, Oregon 97201 Print Date:

Last Modified Date: 06/2018

| CTANDADD LAVED DEDODT |                       |             |     |  |  |
|-----------------------|-----------------------|-------------|-----|--|--|
| STANDARD LAYER REPORT |                       |             |     |  |  |
|                       |                       | <u>AREA</u> | QTY |  |  |
|                       | Circulation           | 503         | 1   |  |  |
|                       | Net Assignable Space  | 586         | 1   |  |  |
|                       | Vertical Penetrations | 1,695       | 4   |  |  |
|                       | TOTAL:                | 2,784       | 6   |  |  |
|                       | Floor Gross:          | 3,044       |     |  |  |

| STANDARD LAYER REPORT |                       |            |          |  |
|-----------------------|-----------------------|------------|----------|--|
|                       | Building Services     | AREA<br>28 | QTY<br>1 |  |
|                       | Circulation           | 533        | 3        |  |
|                       | Mechanical Space      | 2,680      | 3        |  |
|                       | Net Assignable Space  | 533        | 5        |  |
|                       | Vertical Penetrations | 32         | 1        |  |
|                       | TOTAL:                | 3,806      | 13       |  |
|                       | Floor Gross:          | 4,430      |          |  |