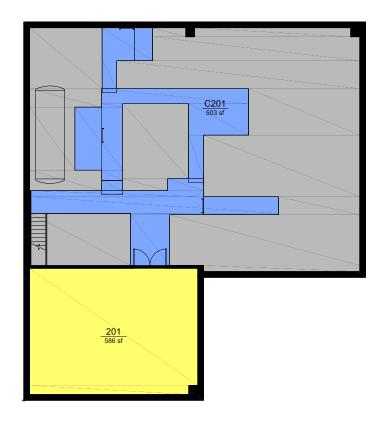

#### WEST HEATING PLANT

2nd Floor — First Floor Mezzanie Plan Near SW Eleventh & Hall Street, Portland, Oregon 97201 Print Date:

Last Modified Date: 4/2013

## STANDARD SPACE REPORT

WEST HEATING PLANT First Floor Plan

Near SW Eleventh & Hall Street, Portland, Oregon 97201 Print Date:

Last Modified Date: 06/2018

| CTANDADD LAVED DEDODT |                       |             |     |  |  |
|-----------------------|-----------------------|-------------|-----|--|--|
| STANDARD LAYER REPORT |                       |             |     |  |  |
|                       |                       | <u>AREA</u> | QTY |  |  |
|                       | Circulation           | 503         | 1   |  |  |
|                       | Net Assignable Space  | 586         | 1   |  |  |
|                       | Vertical Penetrations | 1,695       | 4   |  |  |
|                       | TOTAL:                | 2,784       | 6   |  |  |
|                       | Floor Gross:          | 3,044       |     |  |  |